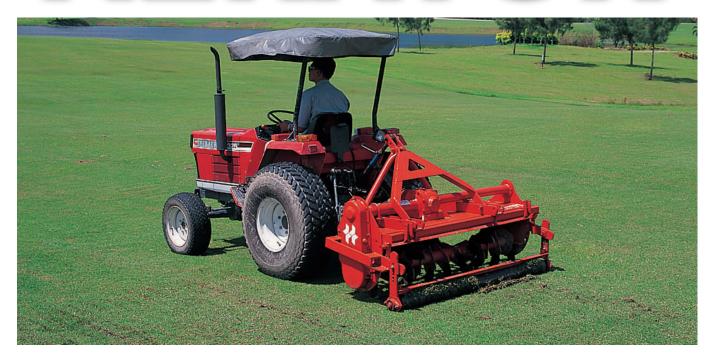

## AERATOR

Aerating of turf areas, grassland and fields - is becoming increasingly vital, to overcome the hardpan caused by vehicle and human traffic which otherwise inhibits healthy growth, moisture penetration and fertiliser uptake.

Puddles are efficiently drained and the slits will remain functional for a long time, without visual scars. Full width rear roller with dual function of depth control setting and turf restoration, leaving minimum surface disturbance.

HOWARD's solution, i.e. fast-rotating slitting blades producing clean verti-cuts to a depth of 15cm with 12cm distance between the slits is one of the most effective methods available.

| Specification     | HRA 26/180 | HRA 26/205 |
|-------------------|------------|------------|
| Working width, cm | 180        | 205        |
| Slitting rows     | 15         | 17         |
| For tractor hp    | 30-80      |            |
| Rotor speed, rpm  | 162-248    |            |
| Weight, kg.       | 390        | 430        |