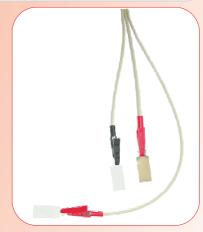

## **EMG CHANNEL**

- Range: 0 to 2 mV;
- End scale: automatic or manual;
- Sampling rate: 100 Hz;
- A/D converter: 12 bit;
- It works with surface electrodes

### **OPTIONAL CONFIGURATION**

EMG channel with surface electrodes, cable 8 m long.

Disposable surface electrodes (200 items per box), code F3001NECG

Commode chair

FLOWSOFT2 software packages for Windows based Personal Computer. It allows downloading and analysing the tests stored into the memory card.