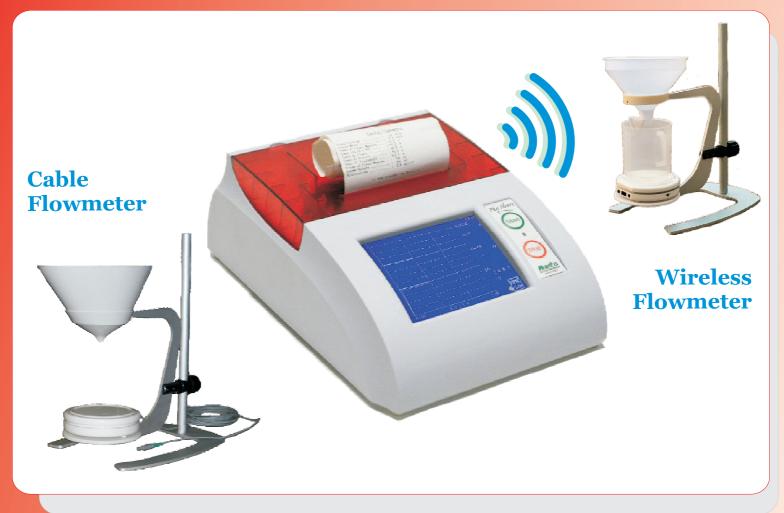

# Pico Flow2

- Portable Unit for Uroflowmetry -

Combined Uroflowmetry and Electromyography: The utmost from the simplest urodynamic test

PICO FLOW2 is a double-channel instrument for Uroflowmetry and Electromyography (optional) examinations of the Pelvic Floor.

## **FLOWMETER**

- Wireless (ZigBee) or Cable
- Load cell flow transducer at high resolution and long term accuracy.
- Flow Range 0 to 100 ml/s;
- Accuracy 1%;
- End scale: automatic or manual;
- Sampling rate: 10 Hz;
- A/D converter: 12 bit;
- Volume Range: 2000 ml.

based Personal Computer.

Pico Flow2 unit;

Flowmeter with demountable pole, 2 litres beaker, funnel and cable, 8 m long.

### **OPTIONAL CONFIGURATION**

EMG channel with surface electrodes, cable 8 m long.

Disposable surface electrodes (200 items per box), code F3001NECG

Commode chair

FLOWSOFT2 software packages for Windows based Personal Computer. It allows downloading and analysing the tests stored into the memory card.